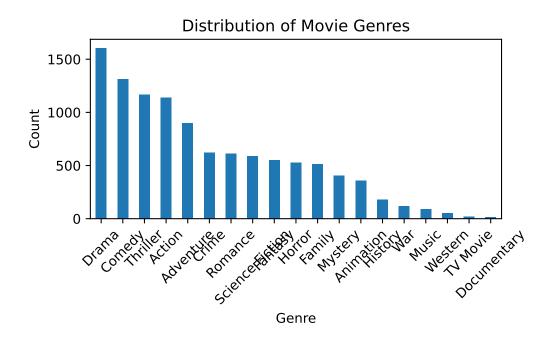

### Distribution by year

Figure 1: Movie Release Year Distribution

Here is some text in the first column

Here is some text in the second column

Word Cloud

**Genre Distribution** 